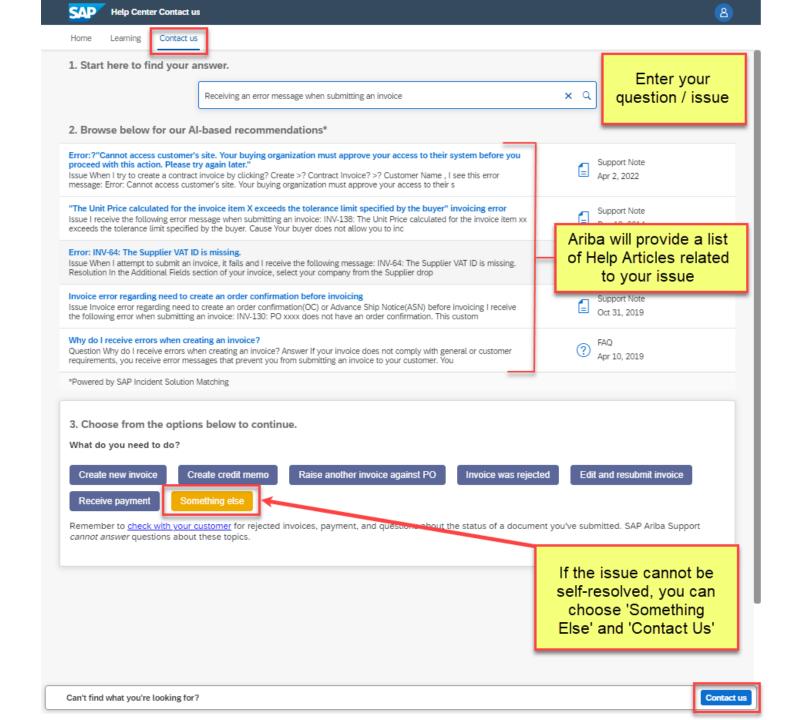

sing Proposals or Phone: \* +1 800-777-7777 United States Contracts Extension: Why is there no Switch to Test ID option in my Confirm phone: \* 8007777777 My phone number is correct. ? How do I request a user account? Ariba Network ID: ? I have been locked out from Ariba Network due to the You expressly agree and understand that your data entered multifactor authentication. How can I login again? into this system will be transferred to Ariba, Inc. and the Ariba hosted computer systems (currently located primarily in the U.S.), in accordance with the SAP Ariba Privacy Statement and ? How do I add a new customer? applicable law. ✓ I agree ? How do I register a free Standard account from an email invitation?





## Contacting Ariba Support if you can sign into your Ariba Supplier account