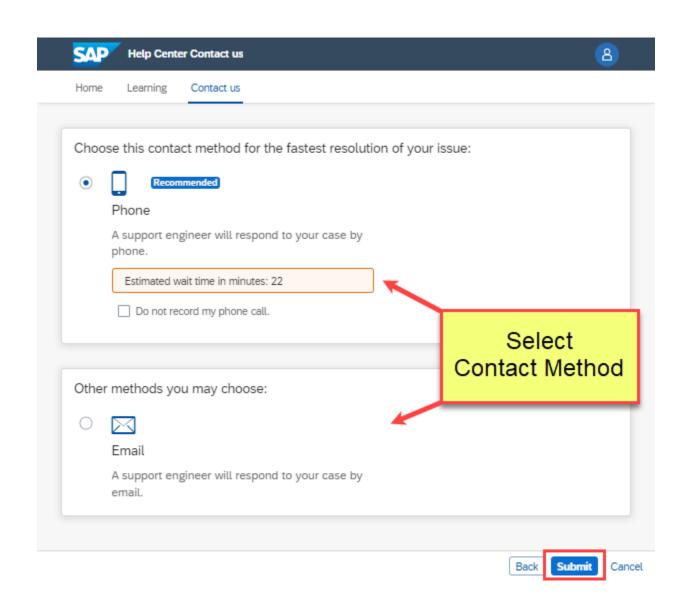

## Contacting Ariba Support if you cannot sign into your Ariba Supplier account

Home Learning Contact us

Recommendations\* Search Requested language of support: English Change? Note: If agents are unavailable to support in the language you've chosen, support will be provided with the assistance of a translation service. ? How do I change the administrator user in my SAP Business Network supplier account? 1. Tell us what you need help with. ? How do I access and change the former administrator's Subject: Register on SAP Business Network What are some registration tips for Ariba Network Full description: \* Account Administrator left the company and we cannot access account. ? How do I register on SAP Ariba Sourcing? 2932 characters remaining ? How do I contact the account administrator for my company? Attachment: Top Recommendations: Fill out all the ? How do I change the administrator user in my SAP Business Network supplier through a required fields (marked with \*) ? How do I access and change the former administrator's account? my account? Purchase Order 2. Please review your contact information for correctness: (PO) header UI? Error: "Your company has already connected with this First name: \* John buyer company using a different account and Ariba Network ID (ANID) message" Last name: \* Smith Username: ? Why can't I find an event? Company: \* SAP Ariba Email: \* jsmith@ariba.com ? Error: "You do not have the appropriate permissions to access this page" when accessing Proposals or Phone: \* +1 800-777-7777 United States Contracts Extension: Why is there no Switch to Test ID option in my Confirm phone: \* 8007777777 My phone number is correct. ? How do I request a user account? Ariba Network ID: ? I have been locked out from Ariba Network due to the You expressly agree and understand that your data entered multifactor authentication. How can I login again? into this system will be transferred to Ariba, Inc. and the Ariba hosted computer systems (currently located primarily in the U.S.), in accordance with the SAP Ariba Privacy Statement and ? How do I add a new customer? applicable law. ✓ I agree ? How do I register a free Standard account from an email invitation?