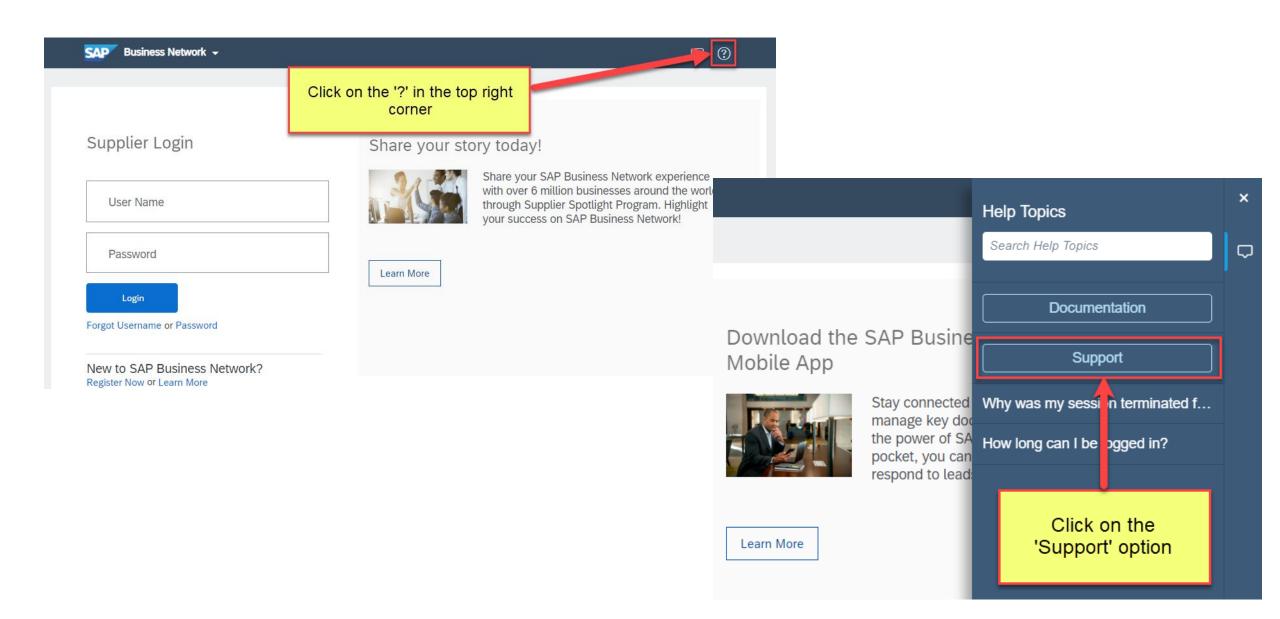

## **Contacting SAP Ariba Support**

If you cannot access your Ariba Network Account – See pages 2-5 If you can access your Ariba Network Account – See pages 6-9

## Contacting Ariba Support if you cannot sign into your Ariba Supplier account

Home Learning Contact us

Recommendations\* Search Requested language of support: English Change? Note: If agents are unavailable to support in the language you've chosen, support will be provided with the assistance of a translation service. ? How do I change the administrator user in my SAP Business Network supplier account? 1. Tell us what you need help with. ? How do I access and change the former administrator's Subject: Register on SAP Business Network What are some registration tips for Ariba Network Full description: \* Account Administrator left the company and we cannot access account. ? How do I register on SAP Ariba Sourcing? 2932 characters remaining ? How do I contact the account administrator for my company? Attachment: Top Recommendations: Fill out all the ? How do I change the administrator user in my SAP Business Network supplier through a required fields (marked with \*) ? How do I access and change the former administrator's account? my account? Purchase Order 2. Please review your contact information for correctness: (PO) header UI? Error: "Your company has already connected with this First name: \* John buyer company using a different account and Ariba Network ID (ANID) message" Last name: \* Smith Username: ? Why can't I find an event? Company: \* SAP Ariba Email: \* jsmith@ariba.com ? Error: "You do not have the appropriate permissions to access this page" when accessing Proposals or Phone: \* +1 800-777-7777 United States Contracts Extension: Why is there no Switch to Test ID option in my Confirm phone: \* 8007777777 My phone number is correct. ? How do I request a user account? Ariba Network ID: ? I have been locked out from Ariba Network due to the You expressly agree and understand that your data entered multifactor authentication. How can I login again? into this system will be transferred to Ariba, Inc. and the Ariba hosted computer systems (currently located primarily in the U.S.), in accordance with the SAP Ariba Privacy Statement and ? How do I add a new customer? applicable law. ✓ I agree ? How do I register a free Standard account from an email invitation?