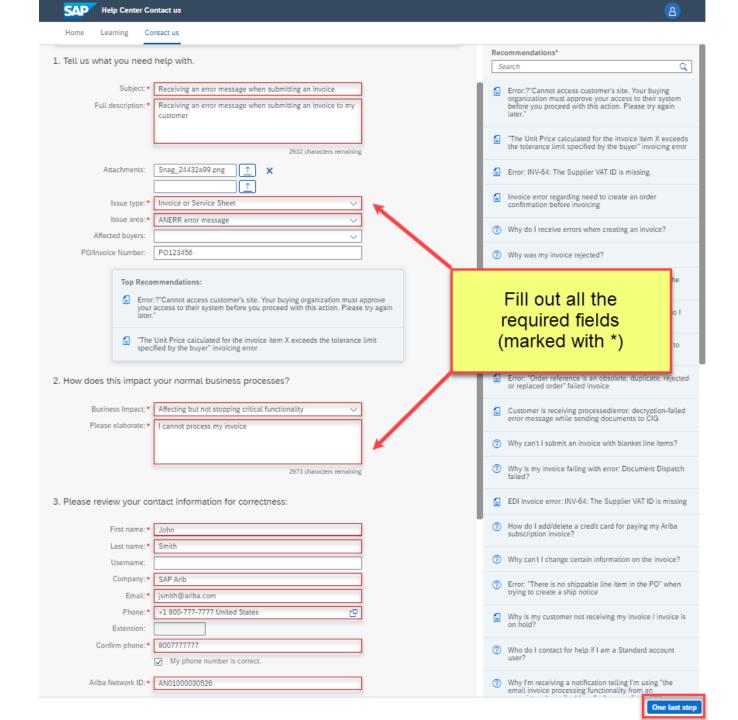

ng Proposals or Phone: \* +1 800-777-7777 United States Contracts Extension: Why is there no Switch to Test ID option in my Confirm phone: \* 8007777777 My phone number is correct. ? How do I request a user account? Ariba Network ID: ? I have been locked out from Ariba Network due to the You expressly agree and understand that your data entered multifactor authentication. How can I login again? into this system will be transferred to Ariba, Inc. and the Ariba hosted computer systems (currently located primarily in the U.S.), in accordance with the SAP Ariba Privacy Statement and ? How do I add a new customer? applicable law. ✓ I agree ? How do I register a free Standard account from an email invitation?





## Contacting Ariba Support if you can sign into your Ariba Supplier account