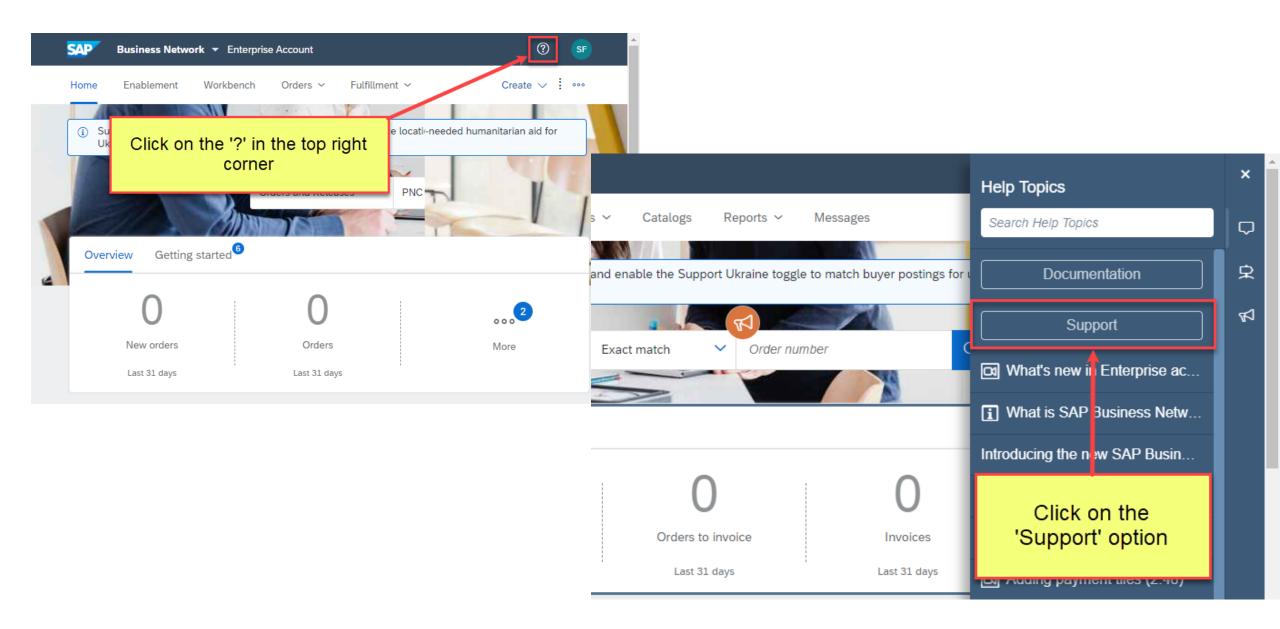

essing Proposals or Phone: \* +1 800-777-7777 United States Contracts Extension: Why is there no Switch to Test ID option in my Confirm phone: \* 8007777777 My phone number is correct. ? How do I request a user account? Ariba Network ID: ? I have been locked out from Ariba Network due to the You expressly agree and understand that your data entered multifactor authentication. How can I login again? into this system will be transferred to Ariba, Inc. and the Ariba hosted computer systems (currently located primarily in the U.S.), in accordance with the SAP Ariba Privacy Statement and ? How do I add a new customer? applicable law. ✓ I agree ? How do I register a free Standard account from an email invitation?





## Contacting Ariba Support if you can sign into your Ariba Supplier account