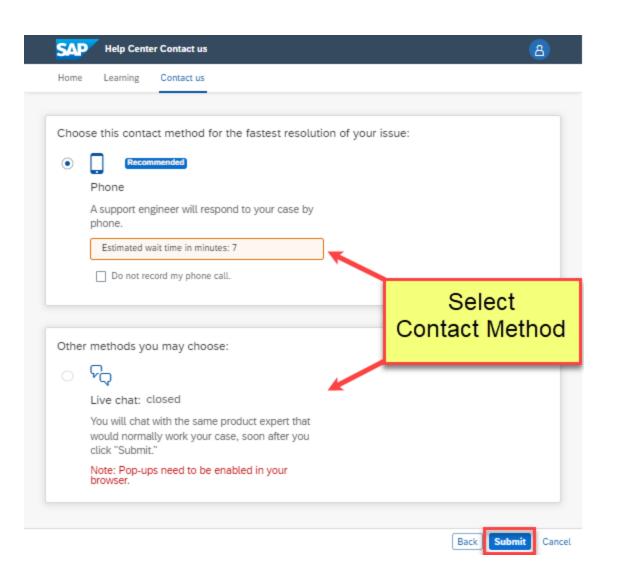

Proposals or Phone: \* +1 800-777-7777 United States Contracts Extension: Why is there no Switch to Test ID option in my Confirm phone: \* 8007777777 My phone number is correct. ? How do I request a user account? Ariba Network ID: ? I have been locked out from Ariba Network due to the You expressly agree and understand that your data entered multifactor authentication. How can I login again? into this system will be transferred to Ariba, Inc. and the Ariba hosted computer systems (currently located primarily in the U.S.), in accordance with the SAP Ariba Privacy Statement and ? How do I add a new customer? applicable law. ✓ I agree ? How do I register a free Standard account from an email invitation?





## Contacting Ariba Support if you can sign into your Ariba Supplier account