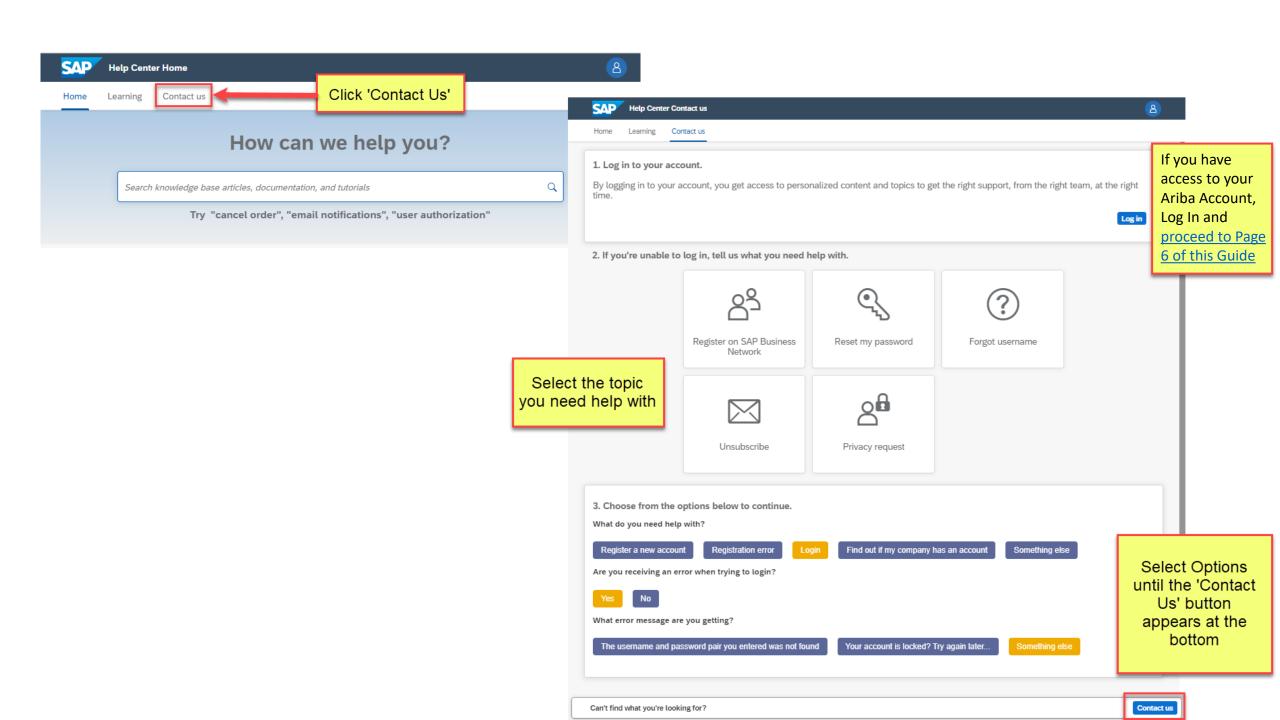

## Contacting Ariba Support if you cannot sign into your Ariba Supplier account

Home Learning Contact us

Recommendations\* Search Requested language of support: English Change? Note: If agents are unavailable to support in the language you've chosen, support will be provided with the assistance of a translation service. ? How do I change the administrator user in my SAP Business Network supplier account? 1. Tell us what you need help with. ? How do I access and change the former administrator's Subject: Register on SAP Business Network What are some registration tips for Ariba Network Full description: \* Account Administrator left the company and we cannot access account. ? How do I register on SAP Ariba Sourcing? 2932 characters remaining ? How do I contact the account administrator for my company? Attachment: Top Recommendations: Fill out all the ? How do I change the administrator user in my SAP Business Network supplier through a required fields (marked with \*) ? How do I access and change the former administrator's account? my account? Purchase Order 2. Please review your contact information for correctness: (PO) header UI? Error: "Your company has already connected with this First name: \* John buyer company using a different account and Ariba Network ID (ANID) message" Last name: \* Smith Username: ? Why can't I find an event? Company: \* SAP Ariba Email: \* jsmith@ariba.com ? Error: "You do not have the appropriate permissions to access this page" when accessing Proposals or Phone: \* +1 800-777-7777 United States Contracts Extension: Why is there no Switch to Test ID option in my Confirm phone: \* 8007777777 My phone number is correct. ? How do I request a user account? Ariba Network ID: ? I have been locked out from Ariba Network due to the You expressly agree and understand that your data entered multifactor authentication. How can I login again? into this system will be transferred to Ariba, Inc. and the Ariba hosted computer systems (currently located primarily in the U.S.), in accordance with the SAP Ariba Privacy Statement and ? How do I add a new customer? applicable law. ✓ I agree ? How do I register a free Standard account from an email invitation?